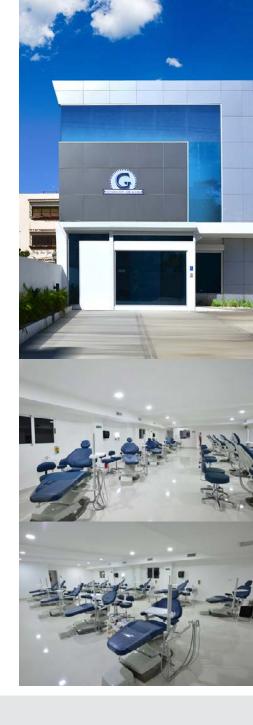

## **OUR FACILITY**

- » Fully air-conditioned 26-dental chair American-style clinic with compressors and vacuums.
- » A wide variety of hand instruments as well as hand pieces and electro-motors, if needed.
- » Panorex's, Cone Beam CT scans, and Periapicals are all available as needed.
- » All the graft materials and all the PRP/PRF supplies, sutures, and anesthesia are also provided.

## Garg Foundation Institute

(Fundacion Dr. Garg)
Av. Bolívar 259, Gazcue,
Santo Domingo, D.N., R.D.