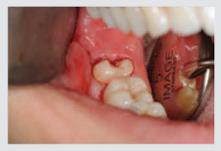

# WHAT TO EXPECT

The course is conducted Thursday, Friday, and Saturday for a **total of 24 hours**.

- » Perform 20-30 third molar extractions in three days.
- » Assist your partner with an additional 20-30 extractions.
- » Experience a variety of cases you see in your office everyday.
- » Expert faculty supervision by experienced Oral Maxillofacial Surgeons.