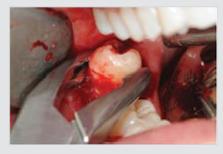

# WHAT TO EXPECT

The course is conducted Thursday, Friday, and Saturday for a **total of 24 hours**.

- » Perform 20-30 third molar extractions in three days.
- » Assist your partner with an additional 20-30 extractions.
- » Experience a variety of cases you see in your office everyday.
- » Expert faculty supervision by experienced Oral Maxillofacial Surgeons.