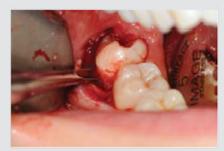

# WHAT TO EXPECT

The course is conducted Thursday, Friday, and Saturday for a **total of 24 hours**.

- » Perform 20-30 third molar extractions in three days.
- » Assist your partner with an additional 20-30 extractions.
- » Experience a variety of cases you see in your office everyday.
- » Expert faculty supervision by experienced Oral Maxillofacial Surgeons.