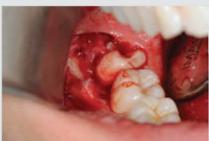

# WHAT TO EXPECT

The course is conducted Thursday, Friday, and Saturday for a **total of 24 hours**.

- » Perform 20-30 third molar extractions in three days.
- » Assist your partner with an additional 20-30 extractions.
- » Experience a variety of cases you see in your office everyday.
- » Expert faculty supervision by experienced Oral Maxillofacial Surgeons.