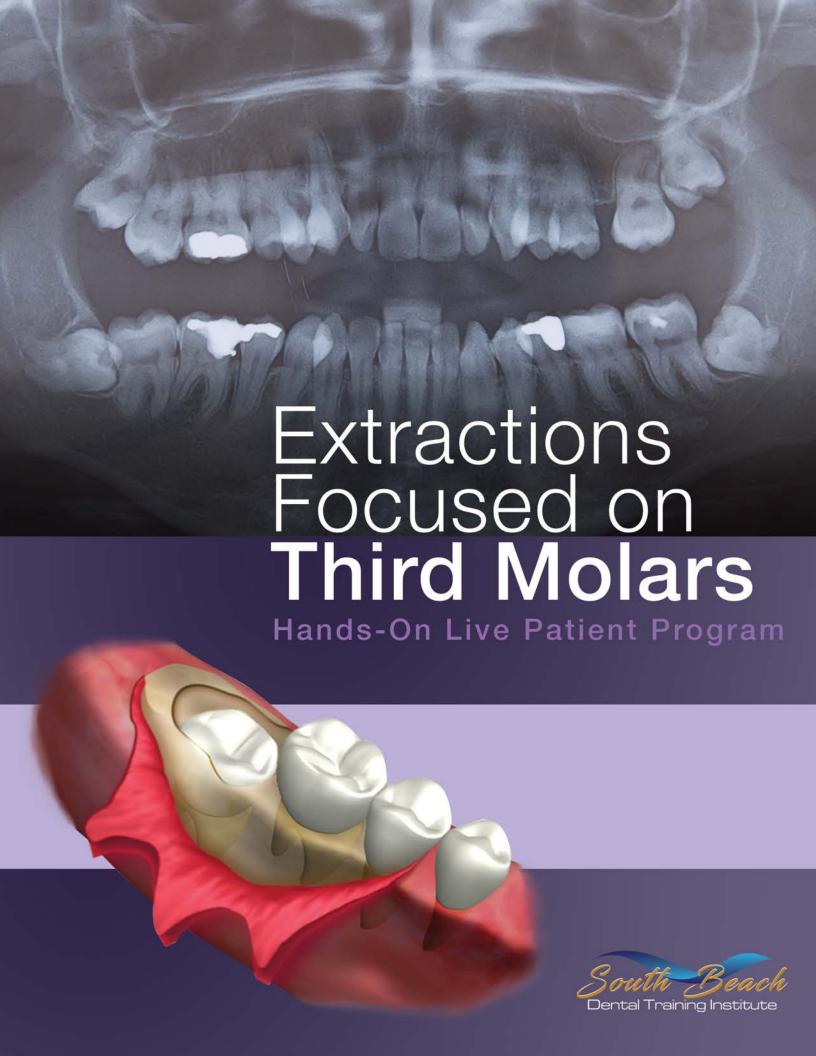

# WHAT TO EXPECT

The course is conducted Thursday, Friday, and Saturday for a **total of 24 hours**.

- » Perform 20-30 third molar extractions in three days.
- » Assist your partner with an additional 20-30 extractions.
- » Experience a variety of cases you see in your office everyday.
- » Expert faculty supervision by experienced Oral Maxillofacial Surgeons.