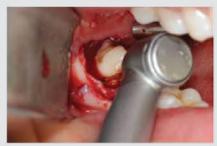

# WHAT TO EXPECT

The course is conducted Thursday, Friday, and Saturday for a **total of 24 hours**.

- » Perform 20-30 third molar extractions in three days.
- » Assist your partner with an additional 20-30 extractions.
- » Experience a variety of cases you see in your office everyday.
- » Expert faculty supervision by experienced Oral Maxillofacial Surgeons.