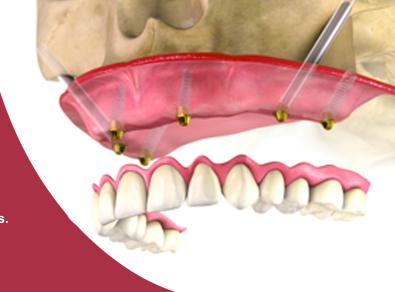

## **COURSE OVERVIEW**

- Non-grafting alternatives for rehabilitation of the Atrophic Maxilla.
- The Intermaxillary Surgical Protocol for Zygomatic Implants and its modification to Extramaxillary.
- Anatomical and X-Ray interpretation connected with the placement of Zygomatic Implants.
- Patient selection and Treatment Planning Pre-Operation Patient's Condition Assessment.
- · Impressions and the laboratory work.