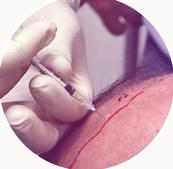

## DAY 2 - 9:00 AM to 5:00 PM (Clinical)

Practice on LIVE PATIENTS
 performing facial rejuvenations