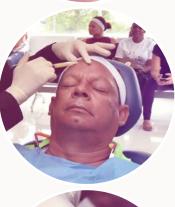

## DAY 2 - 9:00 AM to 5:00 PM (Clinical)

Practice on LIVE PATIENTS
 performing facial rejuvenations