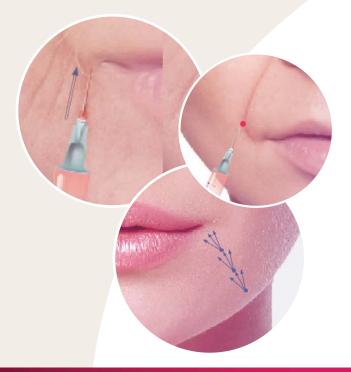

## Procedures Covered

Frov

| vn Lines |                                       |           |                  |
|----------|---------------------------------------|-----------|------------------|
|          | Scars                                 |           |                  |
|          | /                                     |           |                  |
|          | ŕ                                     |           |                  |
|          |                                       |           |                  |
|          | <b>₽</b> N                            | lalar Aug | gmentation       |
|          |                                       |           |                  |
| •        |                                       |           |                  |
|          |                                       | •         |                  |
|          |                                       |           |                  |
|          |                                       | <u> </u>  |                  |
|          | NAK A                                 |           |                  |
|          |                                       |           | Philtrum         |
|          |                                       | <b></b>   |                  |
|          |                                       |           |                  |
|          |                                       |           |                  |
|          |                                       | 1         |                  |
|          |                                       | 7         |                  |
|          |                                       |           |                  |
| annen an |                                       |           | Nasolabial folds |
|          |                                       |           | ·····            |
|          | · · · · · · · · · · · · · · · · · · · |           |                  |
|          | ·····                                 | ····.     |                  |
|          |                                       |           |                  |
|          |                                       |           |                  |

Mental Crease/ Extended Mental Crease

Marionette Lines

Chin Augmentation