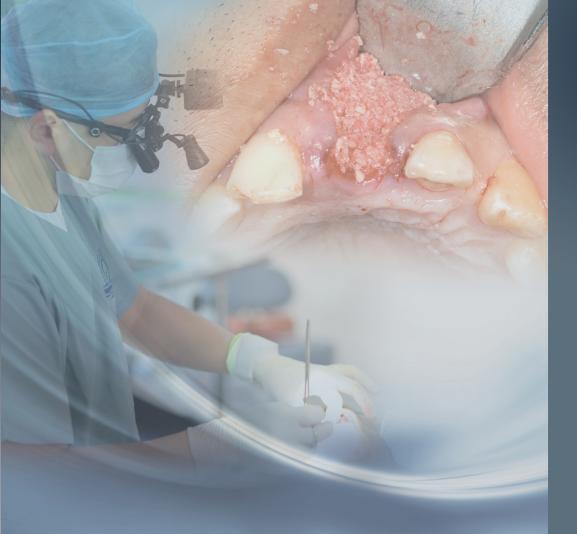

## WHAT TO EXPECT

This two-day course provides instruction and guidance focused on a variety of extractions while preserving the ridge with bone grafting. Each attendee will perform approximately 10–18 extractions during the course. All surgeries are performed on actual patients in a clinical setting under the supervision of Dr. Garg's expert faculty.

Attendees will learn how to

- · Perform extractions with socket preservation in a variety of case types
- · Treat the patients they see in their office every day with confidence

There are ample opportunities for question and answer with the faculty. We have a wide variety of hand instruments as well as hand pieces and electro-motors. Also available are Panorex's, Cone Beam CT scans. All the graft materials, PRP/PRF supplies, sutures, and anesthesia are also provided.