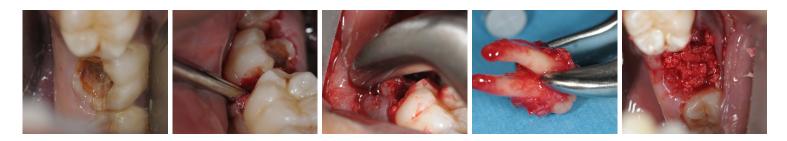

## WHAT TO EXPECT

This two-day course provides instruction and guidance focused on a variety of extractions while preserving the ridge with bone grafting. Each attendee will perform approximately 10–18 extractions during the course. All surgeries are performed on actual patients in a clinical setting under the supervision of Dr. Garg's expert faculty.

Attendees will learn how to

- · Perform extractions with socket preservation in a variety of case types
- · Treat the patients they see in their office every day with confidence

There are ample opportunities for question and answer with the faculty. We have a wide variety of hand instruments as well as hand pieces and electro-motors. Also available are Panorex's, Cone Beam CT scans. All the graft materials, PRP/PRF supplies, sutures, and anesthesia are also provided.