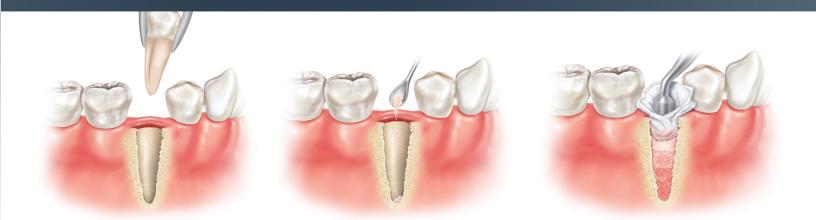

## WHAT TO EXPECT

This two-day course provides instruction and guidance focused on a variety of extractions while preserving the ridge with bone grafting. Each attendee will perform approximately 10–18 extractions during the course. All surgeries are performed on actual patients in a clinical setting under the supervision of Dr. Garg's expert faculty.

Attendees will learn how to

- · Perform extractions with socket preservation in a variety of case types
- · Treat the patients they see in their office every day with confidence

There are ample opportunities for question and answer with the faculty. We have a wide variety of hand instruments as well as hand pieces and electro-motors. Also available are Panorex's, Cone Beam CT scans. All the graft materials, PRP/PRF supplies, sutures, and anesthesia are also provided.