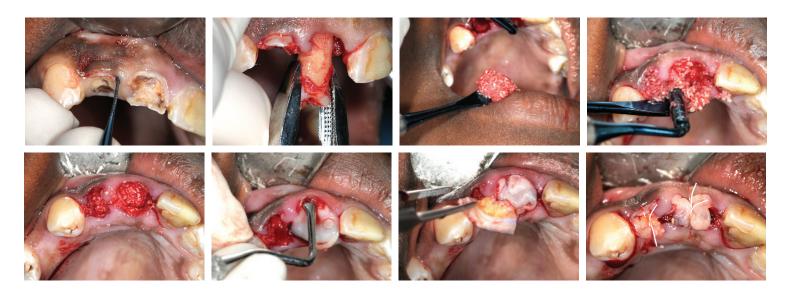

Learn Techniques utilizing periotomes, luxators, elevators, specialized forceps as well as how to clean the sockets, prepare socket preservation graft materials, hydrate with PRP, along with PRP/PRF membranes and suturing.

## WHAT TO EXPECT

This two-day course provides instruction and guidance focused on a variety of extractions while preserving the ridge with bone grafting. Each attendee will perform approximately 10–18 extractions during the course. All surgeries are performed on actual patients in a clinical setting under the supervision of Dr. Garg's expert faculty.

Attendees will learn how to

- · Perform extractions with socket preservation in a variety of case types
- · Treat the patients they see in their office every day with confidence

There are ample opportunities for question and answer with the faculty. We have a wide variety of hand instruments as well as hand pieces and electro-motors. Also available are Panorex's, Cone Beam CT scans. All the graft materials, PRP/PRF supplies, sutures, and anesthesia are also provided.